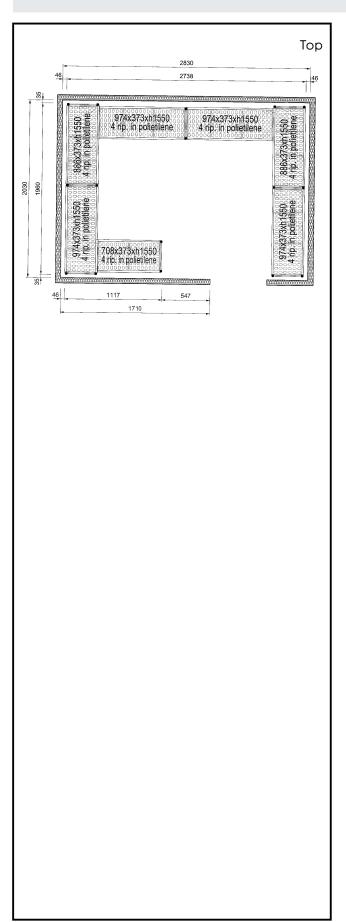

### **Key Information:**

External dimensions, length

137106 (CRS2820) 1117-1960-2738-1960 mm

External dimensions,

Max loading weight:

Depth: 373 mm

External dimensions, Height:

Net weight:

1550 mm 4000 kg 108 kg